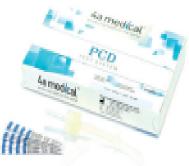

#### **PCD - Helix Load Control Test**

4A PCD- Helix Load Control Test has a self adhesive indicator on the far end. The PCD test kit has a 1 m long hose, and the Helix test kit has a 1.5 m long hose. There are 100 indicators in each package.

In this product used for load control, the adhesive indicator is placed at the far end of the test apparatus, steam inlet only can be at the beginning of the hose and it can reach the chemical indicator at the end of the hose by passing at a single point.