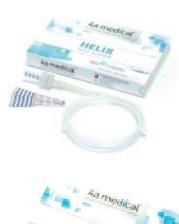

#### **PCD - Helix Load Control Test**

4A PCD- Helix Load Control Test has a self adhesive indicator on the far end. The PCD test kit has a 1 m long hose, and the Helix test kit has a 1.5 m long hose. There are 100 indicators in each package.

In this product used for load control, the adhesive indicator is placed at the far end of the test apparatus, steam inlet only can be at the beginning of the hose and it can reach the chemical indicator at the end of the hose by passing at a single point.