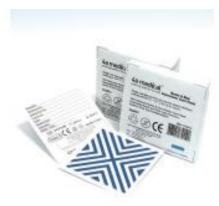

#### Bowie Dick Test Pack

4A Bowie Dick Test Packs are the testing packages that should be used before starting daily machine sterilization process for steam sterilization devices. Bowie Dick Test Pack is used for the purpose of testing whether there is air leakage and efficient steam penetration in the steam sterilizers.

4A Bowie Dick Test Packs color change allows assurance of whether the steam sterilizers are ready for the sterilization or not.

Different kinds od Bowie Dick Test Packs are available in 4A production. These are 4A Bowie Dick Test Pack 200 (wrapped in medical paper, wrapped in crepe paper and BD in box) and 4A Bowie Dick Test Pack 400 (wrapped in medical paper and wrapped in crepe paper) and 4A Bowie Dick Test Pack EWS (Early Warning Test Sheet)