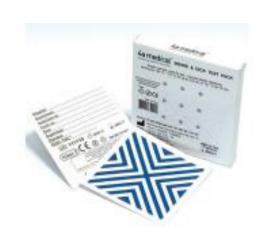

#### Bowie Dick Test Pack

4A Bowie Dick Test Packs are the testing packages that should be used before starting daily machine sterilization process for steam sterilization devices. Bowie Dick Test Pack is used for the purpose of testing whether there is air leakage and efficient steam penetration in the steam sterilizers.

4A Bowie Dick Test Packs color change allows assurance of whether the steam sterilizers are ready for the sterilization or not.

Different kinds od Bowie Dick Test Packs are available in 4A production. These are 4A Bowie Dick Test Pack 200 (wrapped in medical paper, wrapped in crepe paper and BD in box) and 4A Bowie Dick Test Pack 400 (wrapped in medical paper and wrapped in crepe paper) and 4A Bowie Dick Test Pack EWS (Early Warning Test Sheet)